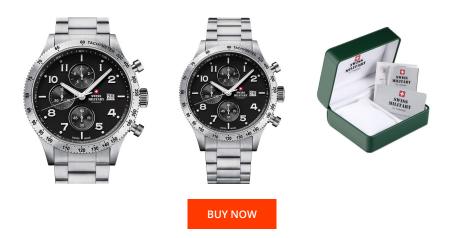

## Swiss Military by Chrono men's watch SM34084.01 Specifications

This document contains all the specifications for the Swiss Military by Chrono Chronograph SM34084.01 men's watch. We at the DIALANDO<sup>®</sup> watch store offer a large selection of authentic watches from the best watch brands in the world. https://www.dialando.ie/

| PRODUCT INFORMATION |                          |
|---------------------|--------------------------|
| EAN                 | 7630019148153            |
| Gender              | Men                      |
| Brand               | Swiss Military by Chrono |
| Collection          | Chronograph 42 mm        |
| Warranty [years]    | 5                        |

| MATERIAL & COLOUR    |                                           |
|----------------------|-------------------------------------------|
| Strap Material       | Stainless steel                           |
| Strap Colour         | Silver                                    |
| Case Material        | Stainless steel                           |
| Case Colour          | Silver                                    |
| Case Surface         | Polished / Matted                         |
| Colour of the dial   | Black                                     |
| Glass                | Mineral glass with sapphire coating       |
|                      |                                           |
| DETAILS              |                                           |
| DETAILS<br>Bezel     | Fixed                                     |
|                      | Fixed<br>Stainless steel bottom (screwed) |
| Bezel                |                                           |
| Bezel<br>Case Bottom | Stainless steel bottom (screwed)          |

| PRODUCT EXECUTION |                                             |
|-------------------|---------------------------------------------|
| Display Type      | Analogue                                    |
| Movement type     | Quartz (Battery)                            |
| Movement Name     | 3540D / Swiss Made / Ronda                  |
| Functions         | Date / Chronograph / Hour / Second / Minute |