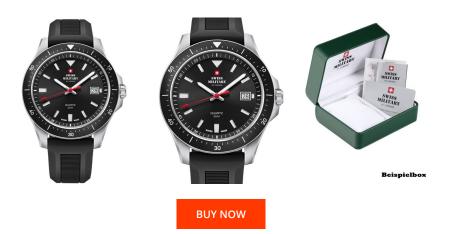

## Swiss Military by Chrono men's watch SM34082.07 Specifications

This document contains all the specifications for the Swiss Military by Chrono Quarz SM34082.07 men's watch. We at the DIALANDO<sup>®</sup> watch store offer a large selection of authentic watches from the best watch brands in the world. https://www.dialando.ie/

| PRODUCT INFORMATION |                          |  |
|---------------------|--------------------------|--|
| EAN                 | 7630019146562            |  |
| Gender              | Men                      |  |
| Brand               | Swiss Military by Chrono |  |
| Collection          | Herren Quarz 42 mm       |  |
| Warranty [years]    | 5                        |  |

| MATERIAL & COLOUR  |                                   |
|--------------------|-----------------------------------|
| Strap Material     | Silicone                          |
| Strap Colour       | Black                             |
| Case Material      | Stainless steel                   |
| Case Colour        | Silver                            |
| Case Surface       | Matted                            |
| Colour of the dial | Black                             |
| Glass              | Mineral glass                     |
|                    |                                   |
| DETAILS            |                                   |
| Bezel              | Fixed                             |
| Case Bottom        | Stainless steel bottom (screwed)  |
| Clasp              | Pin buckle                        |
| Lighting           | Luminous indexes / Luminous hands |
| Water resistant    | 5 ATM                             |