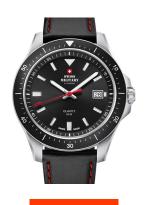

## Swiss Military by Chrono men's watch SM34082.04 Specifications

Beispielbox

**BUY NOW** 

This document contains all the specifications for the Swiss Military by Chrono Quarz SM34082.04 men's watch. We at the DIALANDO® watch store offer a large selection of authentic watches from the best watch brands in the world.

| MATERIAL & COLOUR  |                 |
|--------------------|-----------------|
| Strap Material     | Real leather    |
| Strap Colour       | Black / Red     |
| Case Material      | Stainless steel |
| Case Colour        | Silver          |
| Case Surface       | Matted          |
| Colour of the dial | Black           |
| Glass              | Mineral glass   |

| DETAILS         |                                   |
|-----------------|-----------------------------------|
| Bezel           | Fixed                             |
| Case Bottom     | Stainless steel bottom (screwed)  |
| Clasp           | Pin buckle                        |
| Lighting        | Luminous hands / Luminous indexes |
| Water resistant | 5 ATM                             |