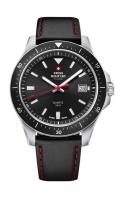

## Swiss Military by Chrono men's watch SM34082.04 Specifications

Beispielbox

**BUY NOW** 

This document contains all the specifications for the Swiss Military by Chrono Quarz SM34082.04 men's watch. We at the DIALANDO® watch store offer a large selection of authentic watches from the best watch brands in the world.

| MATERIAL & COLOUR  |                 |
|--------------------|-----------------|
| Strap Material     | Real leather    |
| Strap Colour       | Black / Red     |
| Case Material      | Stainless steel |
| Case Colour        | Silver          |
| Case Surface       | Matted          |
| Colour of the dial | Black           |
| Glass              | Mineral glass   |

| DETAILS         |                                   |
|-----------------|-----------------------------------|
| Bezel           | Fixed                             |
| Case Bottom     | Stainless steel bottom (screwed)  |
| Clasp           | Pin buckle                        |
| Lighting        | Luminous hands / Luminous indexes |
| Water resistant | 5 ATM                             |