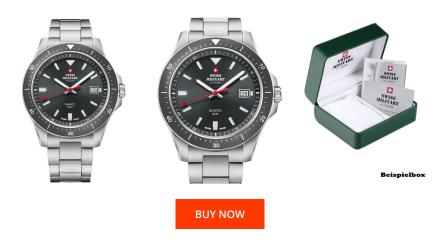

## Swiss Military by Chrono men's watch SM34082.03 Specifications

This document contains all the specifications for the Swiss Military by Chrono Quarz SM34082.03 men's watch. We at the DIALANDO® watch store offer a large selection of authentic watches from the best watch brands in the world.

https://www.dialando.ie/

| PRODUCT INFORMATION |                          |  |
|---------------------|--------------------------|--|
| EAN                 | 7630019146524            |  |
| Gender              | Men                      |  |
| Brand               | Swiss Military by Chrono |  |
| Collection          | Herren Quarz 42 mm       |  |
| Warranty [years]    | 5                        |  |

| PRODUCT EXECUTION |                               |
|-------------------|-------------------------------|
| Display Type      | Analogue                      |
| Movement type     | Quartz (Battery)              |
| Movement Name     | Swiss Made / ETA              |
| Functions         | Second / Minute / Date / Hour |

| MEASURES                      |     |
|-------------------------------|-----|
| Case width [mm]               | 42  |
| Case thickness [mm]           | 10  |
| Lug width [mm]                | 20  |
| Max. wrist circumference [mm] | 210 |

| MATERIAL & COLOUR  |                 |
|--------------------|-----------------|
| Strap Material     | Stainless steel |
| Strap Colour       | Silver          |
| Case Material      | Stainless steel |
| Case Colour        | Silver          |
| Case Surface       | Matted          |
| Colour of the dial | Grey            |
| Glass              | Mineral glass   |
|                    |                 |
|                    |                 |

| DETAILS         |                                   |
|-----------------|-----------------------------------|
| Bezel           | Fixed                             |
| Case Bottom     | Stainless steel bottom (screwed)  |
| Clasp           | Folding clasp                     |
| Lighting        | Luminous hands / Luminous indexes |
| Water resistant | 5 ATM                             |