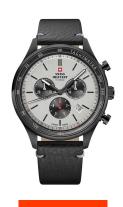

| PRODUCT EXECUTION |                                             |
|-------------------|---------------------------------------------|
| Display Type      | Analogue                                    |
| Movement type     | Quartz (Battery)                            |
| Movement Name     | Ronda / 5040.D / Swiss Made                 |
| Functions         | Second / Minute / Date / Chronograph / Hour |

| MEASURES                      |     |
|-------------------------------|-----|
| Case width [mm]               | 42  |
| Case thickness [mm]           | 12  |
| Lug width [mm]                | 20  |
| Max. wrist circumference [mm] | 215 |

| MATERIAL & COLOUR  |                                     |
|--------------------|-------------------------------------|
| Strap Material     | Real leather                        |
| Strap Colour       | Black                               |
| Case Material      | Stainless steel                     |
| Case Colour        | Black                               |
| Case Surface       | Polished / Matted                   |
| Colour of the dial | Grey                                |
| Glass              | Mineral glass with sapphire coating |
|                    |                                     |
| DETAILS            |                                     |
| 5 1                | e: I                                |

| DETAILS         |                                   |
|-----------------|-----------------------------------|
| Bezel           | Fixed                             |
| Case Bottom     | Stainless steel bottom (screwed)  |
| Clasp           | Pin buckle                        |
| Lighting        | Luminous indexes / Luminous hands |
| Water resistant | 10 ATM                            |