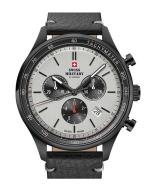

| PRODUCT EXECUTION |                                             |
|-------------------|---------------------------------------------|
| Display Type      | Analogue                                    |
| Movement type     | Quartz (Battery)                            |
| Movement Name     | Ronda / 5040.D / Swiss Made                 |
| Functions         | Second / Minute / Date / Chronograph / Hour |

| MEASURES                      |     |
|-------------------------------|-----|
| Case width [mm]               | 42  |
| Case thickness [mm]           | 12  |
| Lug width [mm]                | 20  |
| Max. wrist circumference [mm] | 215 |

| MATERIAL & COLOUR  |                                     |
|--------------------|-------------------------------------|
| Strap Material     | Real leather                        |
| Strap Colour       | Black                               |
| Case Material      | Stainless steel                     |
| Case Colour        | Black                               |
| Case Surface       | Polished / Matted                   |
| Colour of the dial | Grey                                |
| Glass              | Mineral glass with sapphire coating |
|                    |                                     |
| DETAILS            |                                     |
| 5 1                | e: I                                |

| DETAILS         |                                   |
|-----------------|-----------------------------------|
| Bezel           | Fixed                             |
| Case Bottom     | Stainless steel bottom (screwed)  |
| Clasp           | Pin buckle                        |
| Lighting        | Luminous indexes / Luminous hands |
| Water resistant | 10 ATM                            |