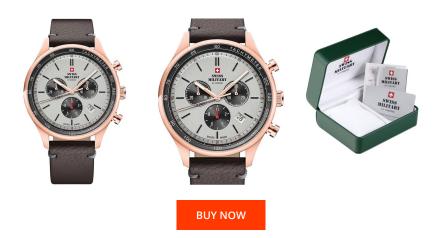

## Swiss Military by Chrono men's watch SM34081.09 Specifications

This document contains all the specifications for the Swiss Military by Chrono - Chronograph SM34081.09 men's watch. We at the DIALANDO<sup>®</sup> watch store offer a large selection of authentic watches from the best watch brands in the world. https://www.dialando.ie/

| PRODUCT INFORMATION |                          |  |
|---------------------|--------------------------|--|
| EAN                 | 7630019146234            |  |
| Gender              | Men                      |  |
| Brand               | Swiss Military by Chrono |  |
| Collection          | Herren - Chronograph     |  |
| Warranty [years]    | 5                        |  |

| MATERIAL & COLOUR    |                                        |
|----------------------|----------------------------------------|
| Strap Material       | Real leather                           |
| Strap Colour         | Grey                                   |
| Case Material        | Stainless steel                        |
| Case Colour          | Rose gold                              |
| Case Surface         | Matted / Polished                      |
| Colour of the dial   | Grey                                   |
| Glass                | Mineral glass with sapphire coating    |
| DETAILS              |                                        |
|                      |                                        |
| Bezel                | Fixed                                  |
| Bezel<br>Case Bottom | Fixed Stainless steel bottom (screwed) |
|                      |                                        |
| Case Bottom          | Stainless steel bottom (screwed)       |

| PRODUCT EXECUTION |                                             |
|-------------------|---------------------------------------------|
| Display Type      | Analogue                                    |
| Movement type     | Quartz (Battery)                            |
| Movement Name     | Swiss Made / 5040.D / Ronda                 |
| Functions         | Minute / Second / Hour / Chronograph / Date |