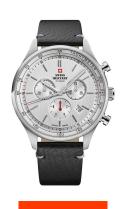

## Swiss Military by Chrono men's watch SM34081.07 Specifications

**BUY NOW** 

This document contains all the specifications for the Swiss Military by Chrono - Chronograph SM34081.07 men's watch. We at the DIALANDO® watch store offer a large selection of authentic watches from the best watch brands in the world.

| PRODUCT EXECUTION |                                             |
|-------------------|---------------------------------------------|
| Display Type      | Analogue                                    |
| Movement type     | Quartz (Battery)                            |
| Movement Name     | Swiss Made / Ronda / 5040.D                 |
| Functions         | Hour / Second / Minute / Date / Chronograph |

| MEASURES                      |     |
|-------------------------------|-----|
| Case width [mm]               | 42  |
| Case thickness [mm]           | 12  |
| Lug width [mm]                | 20  |
| Max. wrist circumference [mm] | 215 |

| MATERIAL & COLOUR  |                                     |
|--------------------|-------------------------------------|
| Strap Material     | Real leather                        |
| Strap Colour       | Black                               |
| Case Material      | Stainless steel                     |
| Case Colour        | Silver                              |
| Case Surface       | Matted / Polished                   |
| Colour of the dial | Silver                              |
| Glass              | Mineral glass with sapphire coating |
| DETAILS            |                                     |
| Bezel              | Fixed                               |
| Case Bottom        | Stainless steel bottom (screwed)    |

Luminous hands / Luminous indexes

Pin buckle

10 ATM