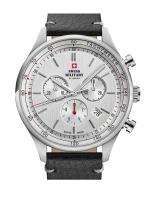

## Swiss Military by Chrono men's watch SM34081.07 Specifications

**BUY NOW** 

This document contains all the specifications for the Swiss Military by Chrono - Chronograph SM34081.07 men's watch. We at the DIALANDO® watch store offer a large selection of authentic watches from the best watch brands in the world.

| PRODUCT EXECUTION |                                             |
|-------------------|---------------------------------------------|
| Display Type      | Analogue                                    |
| Movement type     | Quartz (Battery)                            |
| Movement Name     | Swiss Made / Ronda / 5040.D                 |
| Functions         | Hour / Second / Minute / Date / Chronograph |

| MEASURES                      |     |
|-------------------------------|-----|
| Case width [mm]               | 42  |
| Case thickness [mm]           | 12  |
| Lug width [mm]                | 20  |
| Max. wrist circumference [mm] | 215 |

| MATERIAL & COLOUR  |                                     |
|--------------------|-------------------------------------|
| Strap Material     | Real leather                        |
| Strap Colour       | Black                               |
| Case Material      | Stainless steel                     |
| Case Colour        | Silver                              |
| Case Surface       | Matted / Polished                   |
| Colour of the dial | Silver                              |
| Glass              | Mineral glass with sapphire coating |
| DETAILS            |                                     |
| Bezel              | Fixed                               |
| Case Bottom        | Stainless steel bottom (screwed)    |

Luminous hands / Luminous indexes

Pin buckle

10 ATM