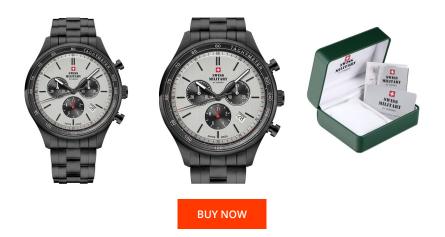

| PRODUCT INFORMATION |                          |
|---------------------|--------------------------|
| EAN                 | 7630019146197            |
| Gender              | Men                      |
| Brand               | Swiss Military by Chrono |
| Collection          | Herren - Chronograph     |
| Warranty [years]    | 5                        |

| MATERIAL & COLOUR    |                                           |
|----------------------|-------------------------------------------|
| Strap Material       | Stainless steel                           |
| Strap Colour         | Black                                     |
| Case Material        | Stainless steel                           |
| Case Colour          | Black                                     |
| Case Surface         | Matted / Polished                         |
| Colour of the dial   | Grey                                      |
| Glass                | Mineral glass with sapphire coating       |
|                      |                                           |
| DETAILS              |                                           |
| DETAILS<br>Bezel     | Fixed                                     |
|                      | Fixed<br>Stainless steel bottom (screwed) |
| Bezel                |                                           |
| Bezel<br>Case Bottom | Stainless steel bottom (screwed)          |

#### Movement type Movement Name Functions

Display Type

PRODUCT EXECUTION

## Date / Minute / Second / Hour / Chronograph

Ronda / Swiss Made / 5040.D

Analogue Quartz (Battery)

#### MEASURES

| Case width [mm]                  | 42  |
|----------------------------------|-----|
| Case thickness [mm]              | 12  |
| Lug width [mm]                   | 20  |
| Max. wrist<br>circumference [mm] | 215 |