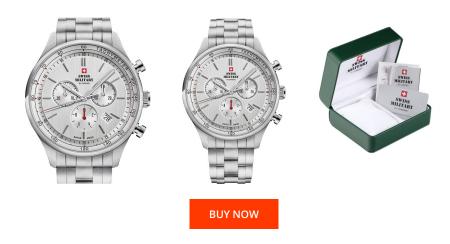

## Swiss Military by Chrono men's watch SM34081.02 Specifications

This document contains all the specifications for the Swiss Military by Chrono - Chronograph SM34081.02 men's watch. We at the DIALANDO® watch store offer a large selection of authentic watches from the best watch brands in the world.

| MATERIAL & COLOUR  |                                     |
|--------------------|-------------------------------------|
| Strap Material     | Stainless steel                     |
| Strap Colour       | Silver                              |
| Case Material      | Stainless steel                     |
| Case Colour        | Silver                              |
| Case Surface       | Polished / Matted                   |
| Colour of the dial | Silver                              |
| Glass              | Mineral glass with sapphire coating |
| DETAILS            |                                     |
| Bezel              | Fixed                               |
| Case Bottom        | Stainless steel bottom (screwed)    |
| Clasp              | Folding clasp                       |
|                    |                                     |