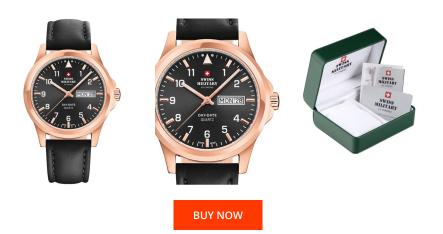

## Swiss Military by Chrono men's watch SM34071.09 Specifications

This document contains all the specifications for the Swiss Military by Chrono SM34071.09 men's watch. We at the DIALANDO<sup>®</sup> watch store offer a large selection of authentic watches from the best watch brands in the world. https://www.dialando.ie/

| PRODUCT INFORMATION |                          |  |
|---------------------|--------------------------|--|
| EAN                 | 7630019136112            |  |
| Gender              | Men                      |  |
| Brand               | Swiss Military by Chrono |  |
| Collection          | Herren                   |  |
| Warranty [years]    | 5                        |  |

|                   |                                                 | Glass       |
|-------------------|-------------------------------------------------|-------------|
| PRODUCT EXECUTION |                                                 | DETAILS     |
| Display Type      | Analogue                                        | Bezel       |
| Movement type     | Quartz (Battery)                                | Case Bottom |
| Movement Name     | Ronda / 517                                     | Clasp       |
| Functions         | Date / Day of the week / Hour / Second / Minute | Lighting    |

| MATERIAL & COLOUR  |                                   |
|--------------------|-----------------------------------|
| Strap Material     | Real leather                      |
| Strap Colour       | Brown                             |
| Case Material      | Stainless steel                   |
| Case Colour        | Rose gold                         |
| Case Surface       | Matted / Polished                 |
| Colour of the dial | Brown                             |
| Glass              | Mineral glass                     |
| DETAILS            |                                   |
| Bezel              | Fixed                             |
| Case Bottom        | Stainless steel bottom (pressed)  |
| Clasp              | Pin buckle                        |
| Lighting           | Luminous hands / Luminous indexes |
| Water resistant    | 5 ATM                             |