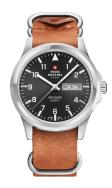

| PRODUCT EXECUTION |                                                 |
|-------------------|-------------------------------------------------|
| Display Type      | Analogue                                        |
| Movement type     | Quartz (Battery)                                |
| Movement Name     | Ronda / 517                                     |
| Functions         | Day of the week / Hour / Second / Minute / Date |

| MEASURES                      |     |
|-------------------------------|-----|
| Case width [mm]               | 40  |
| Case thickness [mm]           | 8   |
| Lug width [mm]                | 20  |
| Max. wrist circumference [mm] | 220 |

| MATERIAL & COLOUR  |                   |
|--------------------|-------------------|
| Strap Material     | Real leather      |
| Strap Colour       | Brown             |
| Case Material      | Stainless steel   |
| Case Colour        | Silver            |
| Case Surface       | Polished / Matted |
| Colour of the dial | Grey              |
| Glass              | Mineral glass     |
| DETAILS            |                   |

| DETAILS         |                                   |
|-----------------|-----------------------------------|
| Bezel           | Fixed                             |
| Case Bottom     | Stainless steel bottom (pressed)  |
| Clasp           | Pin buckle                        |
| Lighting        | Luminous indexes / Luminous hands |
| Water resistant | 5 ATM                             |