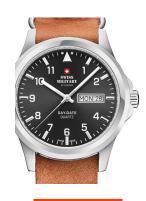

| PRODUCT EXECUTION |                                                 |
|-------------------|-------------------------------------------------|
| Display Type      | Analogue                                        |
| Movement type     | Quartz (Battery)                                |
| Movement Name     | Ronda / 517                                     |
| Functions         | Day of the week / Hour / Second / Minute / Date |

| MEASURES                      |     |
|-------------------------------|-----|
| Case width [mm]               | 40  |
| Case thickness [mm]           | 8   |
| Lug width [mm]                | 20  |
| Max. wrist circumference [mm] | 220 |

| MATERIAL & COLOUR  |                   |
|--------------------|-------------------|
| Strap Material     | Real leather      |
| Strap Colour       | Brown             |
| Case Material      | Stainless steel   |
| Case Colour        | Silver            |
| Case Surface       | Polished / Matted |
| Colour of the dial | Grey              |
| Glass              | Mineral glass     |
| DETAILS            |                   |

| DETAILS         |                                   |
|-----------------|-----------------------------------|
| Bezel           | Fixed                             |
| Case Bottom     | Stainless steel bottom (pressed)  |
| Clasp           | Pin buckle                        |
| Lighting        | Luminous indexes / Luminous hands |
| Water resistant | 5 ATM                             |