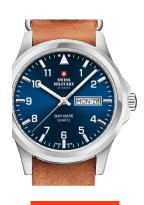

## Swiss Military by Chrono men's watch SM34071.05 Specifications

**BUY NOW** 

This document contains all the specifications for the Swiss Military by Chrono SM34071.05 men's watch. We at the DIALANDO® watch store offer a large selection of authentic watches from the best watch brands in the world.

| MATERIAL & COLOUR  |                   |
|--------------------|-------------------|
| Strap Material     | Real leather      |
| Strap Colour       | Brown             |
| Case Material      | Stainless steel   |
| Case Colour        | Silver            |
| Case Surface       | Polished / Matted |
| Colour of the dial | Blue              |
| Glass              | Mineral glass     |
|                    |                   |
| DETAILS            |                   |

| DETAILS         |                                   |
|-----------------|-----------------------------------|
| Bezel           | Fixed                             |
| Case Bottom     | Stainless steel bottom (pressed)  |
| Clasp           | Pin buckle                        |
| Lighting        | Luminous hands / Luminous indexes |
| Water resistant | 5 ATM                             |