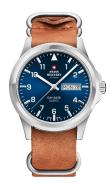

## Swiss Military by Chrono men's watch SM34071.05 Specifications

**BUY NOW** 

This document contains all the specifications for the Swiss Military by Chrono SM34071.05 men's watch. We at the DIALANDO® watch store offer a large selection of authentic watches from the best watch brands in the world.

| MATERIAL & COLOUR  |                   |
|--------------------|-------------------|
| Strap Material     | Real leather      |
| Strap Colour       | Brown             |
| Case Material      | Stainless steel   |
| Case Colour        | Silver            |
| Case Surface       | Polished / Matted |
| Colour of the dial | Blue              |
| Glass              | Mineral glass     |
|                    |                   |
| DETAILS            |                   |

| DETAILS         |                                   |
|-----------------|-----------------------------------|
| Bezel           | Fixed                             |
| Case Bottom     | Stainless steel bottom (pressed)  |
| Clasp           | Pin buckle                        |
| Lighting        | Luminous hands / Luminous indexes |
| Water resistant | 5 ATM                             |