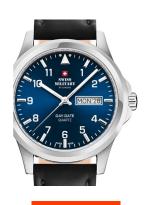

## Swiss Military by Chrono men's watch SM34071.03 Specifications

**BUY NOW** 

This document contains all the specifications for the Swiss Military by Chrono SM34071.03 men's watch. We at the DIALANDO® watch store offer a large selection of authentic watches from the best watch brands in the world. https://www.dialando.ie/

| MATERIAL & COLOUR  |                   |
|--------------------|-------------------|
| Strap Material     | Real leather      |
| Strap Colour       | Black             |
| Case Material      | Stainless steel   |
| Case Colour        | Silver            |
| Case Surface       | Polished / Matted |
| Colour of the dial | Blue              |
| Glass              | Mineral glass     |
| DETAILS            |                   |

| DETAILS         |                                   |
|-----------------|-----------------------------------|
| Bezel           | Fixed                             |
| Case Bottom     | Stainless steel bottom (pressed)  |
| Clasp           | Pin buckle                        |
| Lighting        | Luminous indexes / Luminous hands |
| Water resistant | 5 ATM                             |