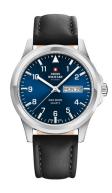

## Swiss Military by Chrono men's watch SM34071.03 Specifications

**BUY NOW** 

This document contains all the specifications for the Swiss Military by Chrono SM34071.03 men's watch. We at the DIALANDO® watch store offer a large selection of authentic watches from the best watch brands in the world. https://www.dialando.ie/

| MATERIAL & COLOUR  |                   |
|--------------------|-------------------|
| Strap Material     | Real leather      |
| Strap Colour       | Black             |
| Case Material      | Stainless steel   |
| Case Colour        | Silver            |
| Case Surface       | Polished / Matted |
| Colour of the dial | Blue              |
| Glass              | Mineral glass     |
| DETAILS            |                   |

| DETAILS         |                                   |
|-----------------|-----------------------------------|
| Bezel           | Fixed                             |
| Case Bottom     | Stainless steel bottom (pressed)  |
| Clasp           | Pin buckle                        |
| Lighting        | Luminous indexes / Luminous hands |
| Water resistant | 5 ATM                             |