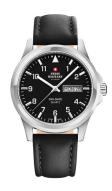

## Swiss Military by Chrono men's watch SM34071.01 Specifications

**BUY NOW** 

This document contains all the specifications for the Swiss Military by Chrono SM34071.01 men's watch. We at the DIALANDO® watch store offer a large selection of authentic watches from the best watch brands in the world.

| PRODUCT EXECUTION |                                                 |
|-------------------|-------------------------------------------------|
| Display Type      | Analogue                                        |
| Movement type     | Quartz (Battery)                                |
| Movement Name     | Ronda / 517                                     |
| Functions         | Second / Minute / Date / Day of the week / Hour |

| MEASURES                      |     |
|-------------------------------|-----|
| Case width [mm]               | 40  |
| Case thickness [mm]           | 8   |
| Lug width [mm]                | 20  |
| Max. wrist circumference [mm] | 220 |

| MATERIAL & COLOUR  |                   |
|--------------------|-------------------|
| Strap Material     | Real leather      |
| Strap Colour       | Black             |
| Case Material      | Stainless steel   |
| Case Colour        | Silver            |
| Case Surface       | Polished / Matted |
| Colour of the dial | Black             |
| Glass              | Mineral glass     |
| DETAILS            |                   |

| DETAILS         |                                   |
|-----------------|-----------------------------------|
| Bezel           | Fixed                             |
| Case Bottom     | Stainless steel bottom (pressed)  |
| Clasp           | Pin buckle                        |
| Lighting        | Luminous hands / Luminous indexes |
| Water resistant | 5 ATM                             |