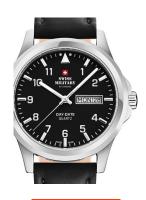

## Swiss Military by Chrono men's watch SM34071.01 Specifications

**BUY NOW** 

This document contains all the specifications for the Swiss Military by Chrono SM34071.01 men's watch. We at the DIALANDO® watch store offer a large selection of authentic watches from the best watch brands in the world.

| PRODUCT EXECUTION |                                                 |
|-------------------|-------------------------------------------------|
| Display Type      | Analogue                                        |
| Movement type     | Quartz (Battery)                                |
| Movement Name     | Ronda / 517                                     |
| Functions         | Second / Minute / Date / Day of the week / Hour |

| MEASURES                      |     |
|-------------------------------|-----|
| Case width [mm]               | 40  |
| Case thickness [mm]           | 8   |
| Lug width [mm]                | 20  |
| Max. wrist circumference [mm] | 220 |

| MATERIAL & COLOUR  |                   |
|--------------------|-------------------|
| Strap Material     | Real leather      |
| Strap Colour       | Black             |
| Case Material      | Stainless steel   |
| Case Colour        | Silver            |
| Case Surface       | Polished / Matted |
| Colour of the dial | Black             |
| Glass              | Mineral glass     |
| DETAILS            |                   |

| DETAILS         |                                   |
|-----------------|-----------------------------------|
| Bezel           | Fixed                             |
| Case Bottom     | Stainless steel bottom (pressed)  |
| Clasp           | Pin buckle                        |
| Lighting        | Luminous hands / Luminous indexes |
| Water resistant | 5 ATM                             |