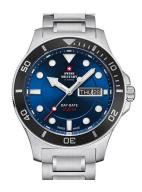

## Swiss Military by Chrono men's watch SM34068.13 Specifications

Beispielbox

**BUY NOW** 

This document contains all the specifications for the Swiss Military by Chrono Day-Date SM34068.13 men's watch. We at the DIALANDO® watch store offer a large selection of authentic watches from the best watch brands in the world.

https://www.dialando.ie/

| PRODUCT INFORMATION |                          |  |
|---------------------|--------------------------|--|
| EAN                 | 7630019147996            |  |
| Gender              | Men                      |  |
| Brand               | Swiss Military by Chrono |  |
| Collection          | Day-Date 42 mm           |  |
| Warranty [years]    | 5                        |  |

| PRODUCT EXECUTION |                                                 |
|-------------------|-------------------------------------------------|
| Display Type      | Analogue                                        |
| Movement type     | Quartz (Battery)                                |
| Movement Name     | Swiss Made / ETA                                |
| Functions         | Day of the week / Hour / Second / Minute / Date |

| MEASURES                      |     |
|-------------------------------|-----|
| Case width [mm]               | 42  |
| Case thickness [mm]           | 12  |
| Lug width [mm]                | 20  |
| Max. wrist circumference [mm] | 210 |

| MATERIAL & COLOUR  |                                     |
|--------------------|-------------------------------------|
| Strap Material     | Stainless steel                     |
| Strap Colour       | Silver                              |
| Case Material      | Stainless steel                     |
| Case Colour        | Silver                              |
| Case Surface       | Matted                              |
| Colour of the dial | Blue                                |
| Glass              | Mineral glass with sapphire coating |
| DETAILS            |                                     |
| Bezel              | Fixed                               |
|                    |                                     |