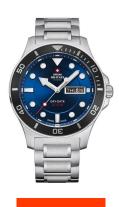

## Swiss Military by Chrono men's watch SM34068.13 Specifications

Beispielbox

**BUY NOW** 

This document contains all the specifications for the Swiss Military by Chrono Day-Date SM34068.13 men's watch. We at the DIALANDO® watch store offer a large selection of authentic watches from the best watch brands in the world.

https://www.dialando.ie/

| PRODUCT INFORMATION |                          |  |
|---------------------|--------------------------|--|
| EAN                 | 7630019147996            |  |
| Gender              | Men                      |  |
| Brand               | Swiss Military by Chrono |  |
| Collection          | Day-Date 42 mm           |  |
| Warranty [years]    | 5                        |  |

| PRODUCT EXECUTION |                                                 |
|-------------------|-------------------------------------------------|
| Display Type      | Analogue                                        |
| Movement type     | Quartz (Battery)                                |
| Movement Name     | Swiss Made / ETA                                |
| Functions         | Day of the week / Hour / Second / Minute / Date |

| MEASURES                      |     |
|-------------------------------|-----|
| Case width [mm]               | 42  |
| Case thickness [mm]           | 12  |
| Lug width [mm]                | 20  |
| Max. wrist circumference [mm] | 210 |

| MATERIAL & COLOUR  |                                     |
|--------------------|-------------------------------------|
| Strap Material     | Stainless steel                     |
| Strap Colour       | Silver                              |
| Case Material      | Stainless steel                     |
| Case Colour        | Silver                              |
| Case Surface       | Matted                              |
| Colour of the dial | Blue                                |
| Glass              | Mineral glass with sapphire coating |
| DETAILS            |                                     |
| Bezel              | Fixed                               |
|                    |                                     |