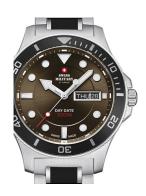

## Swiss Military by Chrono men's watch SM34068.03 Specifications

**BUY NOW** 

This document contains all the specifications for the Swiss Military by Chrono SM34068.03 men's watch. We at the DIALANDO® watch store offer a large selection of authentic watches from the best watch brands in the world. https://www.dialando.ie/

| MATERIAL & COLOUR  |                   |
|--------------------|-------------------|
| Strap Material     | Stainless steel   |
| Strap Colour       | Silver            |
| Case Material      | Stainless steel   |
| Case Colour        | Silver            |
| Case Surface       | Polished / Matted |
| Colour of the dial | Brown             |
| Glass              | Sapphire glass    |

| DETAILS         |                                   |
|-----------------|-----------------------------------|
| Bezel           | Fixed                             |
| Case Bottom     | Stainless steel bottom (screwed)  |
| Crown           | Screwed                           |
| Clasp           | Folding clasp                     |
| Lighting        | Luminous hands / Luminous indexes |
| Water resistant | 20 ATM                            |