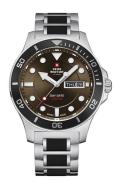

## Swiss Military by Chrono men's watch SM34068.03 Specifications

**BUY NOW** 

This document contains all the specifications for the Swiss Military by Chrono SM34068.03 men's watch. We at the DIALANDO® watch store offer a large selection of authentic watches from the best watch brands in the world. https://www.dialando.ie/

| MATERIAL & COLOUR  |                   |
|--------------------|-------------------|
| Strap Material     | Stainless steel   |
| Strap Colour       | Silver            |
| Case Material      | Stainless steel   |
| Case Colour        | Silver            |
| Case Surface       | Polished / Matted |
| Colour of the dial | Brown             |
| Glass              | Sapphire glass    |

| DETAILS         |                                   |
|-----------------|-----------------------------------|
| Bezel           | Fixed                             |
| Case Bottom     | Stainless steel bottom (screwed)  |
| Crown           | Screwed                           |
| Clasp           | Folding clasp                     |
| Lighting        | Luminous hands / Luminous indexes |
| Water resistant | 20 ATM                            |