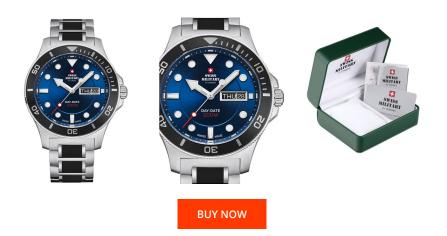

| PRODUCT INFORMATION |                          |  |
|---------------------|--------------------------|--|
| EAN                 | 7630019133517            |  |
| Gender              | Men                      |  |
| Brand               | Swiss Military by Chrono |  |
| Collection          | Herren                   |  |
| Warranty [years]    | 5                        |  |

| PRODUCT EXECUTION |                                                 |
|-------------------|-------------------------------------------------|
| Display Type      | Analogue                                        |
| Movement type     | Quartz (Battery)                                |
| Movement Name     | 955.122 / ETA                                   |
| Functions         | Date / Day of the week / Hour / Second / Minute |

| MATERIAL & COLOUR  |                                   |
|--------------------|-----------------------------------|
| Strap Material     | Stainless steel                   |
| Strap Colour       | Silver                            |
| Case Material      | Stainless steel                   |
| Case Colour        | Silver                            |
| Case Surface       | Matted / Polished                 |
| Colour of the dial | Blue                              |
| Glass              | Sapphire glass                    |
|                    |                                   |
| DETAILS            |                                   |
| Bezel              | Fixed                             |
| Case Bottom        | Stainless steel bottom (screwed)  |
| Crown              | Screwed                           |
| Clasp              | Folding clasp                     |
| Lighting           | Luminous indexes / Luminous hands |
| Water resistant    | 20 ATM                            |
|                    |                                   |

## MEASURES

| Case width [mm]                  | 42  |
|----------------------------------|-----|
| Case thickness [mm]              | 12  |
| Lug width [mm]                   | 20  |
| Max. wrist<br>circumference [mm] | 220 |