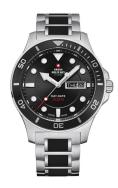

## Swiss Military by Chrono men's watch SM34068.01 Specifications

**BUY NOW** 

This document contains all the specifications for the Swiss Military by Chrono SM34068.01 men's watch. We at the DIALANDO® watch store offer a large selection of authentic watches from the best watch brands in the world.

| MATERIAL & COLOUR  |                   |
|--------------------|-------------------|
| Strap Material     | Stainless steel   |
| Strap Colour       | Silver            |
| Case Material      | Stainless steel   |
| Case Colour        | Silver            |
| Case Surface       | Polished / Matted |
| Colour of the dial | Black             |
| Glass              | Sapphire glass    |

| DETAILS         |                                   |
|-----------------|-----------------------------------|
| Bezel           | Fixed                             |
| Case Bottom     | Stainless steel bottom (screwed)  |
| Crown           | Screwed                           |
| Clasp           | Folding clasp                     |
| Lighting        | Luminous hands / Luminous indexes |
| Water resistant | 20 ATM                            |