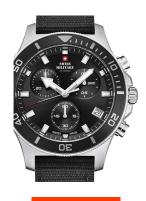

## Swiss Military by Chrono men's watch SM34067.04 Specifications

**BUY NOW** 

This document contains all the specifications for the Swiss Military by Chrono SM34067.04 men's watch. We at the DIALANDO® watch store offer a large selection of authentic watches from the best watch brands in the world.

| PRODUCT EXECUTION |                                             |
|-------------------|---------------------------------------------|
| Display Type      | Analogue                                    |
| Movement type     | Quartz (Battery)                            |
| Movement Name     | G10.212 / ETA                               |
| Functions         | Minute / Date / Chronograph / Hour / Second |

| MEASURES                      |     |
|-------------------------------|-----|
| Case width [mm]               | 42  |
| Case thickness [mm]           | 12  |
| Lug width [mm]                | 20  |
| Max. wrist circumference [mm] | 220 |

| MATERIAL & COLOUR  |                        |
|--------------------|------------------------|
| Strap Material     | Textile / Real leather |
| Strap Colour       | Black                  |
| Case Material      | Stainless steel        |
| Case Colour        | Silver                 |
| Case Surface       | Polished / Matted      |
| Colour of the dial | Black                  |
| Glass              | Sapphire glass         |
| DETAILS            |                        |

| DETAILS         |                                   |
|-----------------|-----------------------------------|
| Bezel           | Fixed                             |
| Case Bottom     | Stainless steel bottom (screwed)  |
| Clasp           | Folding clasp                     |
| Lighting        | Luminous hands / Luminous indexes |
| Water resistant | 10 ATM                            |