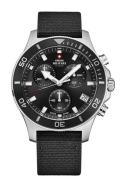

## Swiss Military by Chrono men's watch SM34067.04 Specifications

**BUY NOW** 

This document contains all the specifications for the Swiss Military by Chrono SM34067.04 men's watch. We at the DIALANDO® watch store offer a large selection of authentic watches from the best watch brands in the world.

| PRODUCT EXECUTION |                                             |
|-------------------|---------------------------------------------|
| Display Type      | Analogue                                    |
| Movement type     | Quartz (Battery)                            |
| Movement Name     | G10.212 / ETA                               |
| Functions         | Minute / Date / Chronograph / Hour / Second |

| MEASURES                      |     |
|-------------------------------|-----|
| Case width [mm]               | 42  |
| Case thickness [mm]           | 12  |
| Lug width [mm]                | 20  |
| Max. wrist circumference [mm] | 220 |

| MATERIAL & COLOUR  |                        |
|--------------------|------------------------|
| Strap Material     | Textile / Real leather |
| Strap Colour       | Black                  |
| Case Material      | Stainless steel        |
| Case Colour        | Silver                 |
| Case Surface       | Polished / Matted      |
| Colour of the dial | Black                  |
| Glass              | Sapphire glass         |
| DETAILS            |                        |

| DETAILS         |                                   |
|-----------------|-----------------------------------|
| Bezel           | Fixed                             |
| Case Bottom     | Stainless steel bottom (screwed)  |
| Clasp           | Folding clasp                     |
| Lighting        | Luminous hands / Luminous indexes |
| Water resistant | 10 ATM                            |