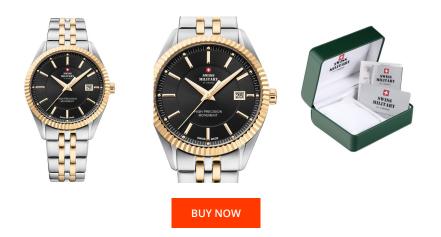

## Swiss Military by Chrono men's watch SM34065.04 Specifications

This document contains all the specifications for the Swiss Military by Chrono SM34065.04 men's watch. We at the DIALANDO<sup>®</sup> watch store offer a large selection of authentic watches from the best watch brands in the world. https://www.dialando.ie/

| PRODUCT INFORMATION |                          |  |
|---------------------|--------------------------|--|
| EAN                 | 7630019133326            |  |
| Gender              | Men                      |  |
| Brand               | Swiss Military by Chrono |  |
| Collection          | Herren                   |  |
| Warranty [years]    | 5                        |  |

| MATERIAL & COLOUR       |                                           |
|-------------------------|-------------------------------------------|
| Strap Material          | Stainless steel                           |
| Strap Colour            | Silver / Gold                             |
| Case Material           | Stainless steel                           |
| Case Colour             | Gold / Silver                             |
| Case Surface            | Polished / Matted                         |
| Colour of the dial      | Black                                     |
| Glass                   | Mineral glass with sapphire coating       |
|                         |                                           |
| DETAILS                 |                                           |
| <b>DETAILS</b><br>Bezel | Fixed                                     |
|                         | Fixed<br>Stainless steel bottom (screwed) |
| Bezel                   |                                           |
| Bezel<br>Case Bottom    | Stainless steel bottom (screwed)          |

| PRODUCT EXECUTION |                               |
|-------------------|-------------------------------|
| Display Type      | Analogue                      |
| Movement type     | Quartz (Battery)              |
| Movement Name     | F06.411 / ETA                 |
| Functions         | Date / Hour / Second / Minute |