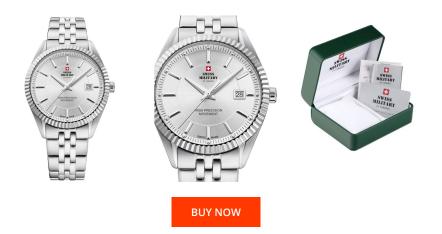

## Swiss Military by Chrono men's watch SM34065.02 Specifications

This document contains all the specifications for the Swiss Military by Chrono SM34065.02 men's watch. We at the DIALANDO<sup>®</sup> watch store offer a large selection of authentic watches from the best watch brands in the world. https://www.dialando.ie/

| PRODUCT INFORMATION |                          |  |
|---------------------|--------------------------|--|
| EAN                 | 7630019133302            |  |
| Gender              | Men                      |  |
| Brand               | Swiss Military by Chrono |  |
| Collection          | Herren                   |  |
| Warranty [years]    | 5                        |  |

| MATERIAL & COLOUR       |                                           |
|-------------------------|-------------------------------------------|
| Strap Material          | Stainless steel                           |
| Strap Colour            | Silver                                    |
| Case Material           | Stainless steel                           |
| Case Colour             | Silver                                    |
| Case Surface            | Polished / Matted                         |
| Colour of the dial      | Silver                                    |
| Glass                   | Mineral glass with sapphire coating       |
|                         |                                           |
| DETAILS                 |                                           |
| <b>DETAILS</b><br>Bezel | Fixed                                     |
|                         | Fixed<br>Stainless steel bottom (screwed) |
| Bezel                   |                                           |
| Bezel<br>Case Bottom    | Stainless steel bottom (screwed)          |

| PRODUCT EXECUTION |                               |
|-------------------|-------------------------------|
| Display Type      | Analogue                      |
| Movement type     | Quartz (Battery)              |
| Movement Name     | F06.411 / ETA                 |
| Functions         | Second / Minute / Date / Hour |