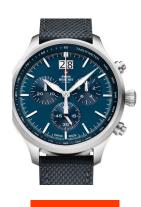

| PRODUCT INFORMATION |                          |
|---------------------|--------------------------|
| EAN                 | 7630019133289            |
| Gender              | Men                      |
| Brand               | Swiss Military by Chrono |
| Collection          | Herren                   |
| Warranty [vears]    | 5                        |

| PRODUCT EXECUTION |                                             |
|-------------------|---------------------------------------------|
| Display Type      | Analogue                                    |
| Movement type     | Quartz (Battery)                            |
| Movement Name     | Ronda / 8040.B                              |
| Functions         | Hour / Second / Minute / Date / Chronograph |

| MEASURES                      |     |
|-------------------------------|-----|
| Case width [mm]               | 48  |
| Case thickness [mm]           | 15  |
| Lug width [mm]                | 22  |
| Max. wrist circumference [mm] | 220 |

| MATERIAL & COLOUR  |                        |
|--------------------|------------------------|
| Strap Material     | Textile / Real leather |
| Strap Colour       | Blue                   |
| Case Material      | Stainless steel        |
| Case Colour        | Silver                 |
| Case Surface       | Polished / Matted      |
| Colour of the dial | Blue                   |
| Glass              | Mineral glass          |
| DETAILS            |                        |

| DETAILS         |                                  |
|-----------------|----------------------------------|
| Bezel           | Fixed                            |
| Case Bottom     | Stainless steel bottom (screwed) |
| Clasp           | Pin buckle                       |
| Lighting        | Luminous hands                   |
| Water resistant | 10 ATM                           |