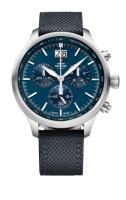

| PRODUCT INFORMATION |                          |
|---------------------|--------------------------|
| EAN                 | 7630019133289            |
| Gender              | Men                      |
| Brand               | Swiss Military by Chrono |
| Collection          | Herren                   |
| Warranty [vears]    | 5                        |

| PRODUCT EXECUTION |                                             |
|-------------------|---------------------------------------------|
| Display Type      | Analogue                                    |
| Movement type     | Quartz (Battery)                            |
| Movement Name     | Ronda / 8040.B                              |
| Functions         | Hour / Second / Minute / Date / Chronograph |

| MEASURES                      |     |
|-------------------------------|-----|
| Case width [mm]               | 48  |
| Case thickness [mm]           | 15  |
| Lug width [mm]                | 22  |
| Max. wrist circumference [mm] | 220 |

| MATERIAL & COLOUR  |                        |
|--------------------|------------------------|
| Strap Material     | Textile / Real leather |
| Strap Colour       | Blue                   |
| Case Material      | Stainless steel        |
| Case Colour        | Silver                 |
| Case Surface       | Polished / Matted      |
| Colour of the dial | Blue                   |
| Glass              | Mineral glass          |
| DETAILS            |                        |

| DETAILS         |                                  |
|-----------------|----------------------------------|
| Bezel           | Fixed                            |
| Case Bottom     | Stainless steel bottom (screwed) |
| Clasp           | Pin buckle                       |
| Lighting        | Luminous hands                   |
| Water resistant | 10 ATM                           |