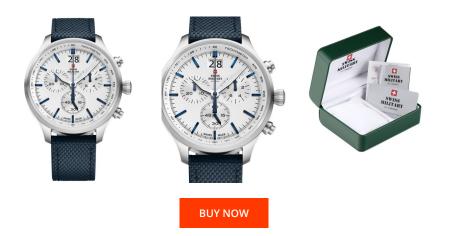

> MATERIAL & COLOUR Strap Material

| PRODUCT INFORMATION |                          |  |
|---------------------|--------------------------|--|
| EAN                 | 7630019133272            |  |
| Gender              | Men                      |  |
| Brand               | Swiss Military by Chrono |  |
| Collection          | Herren                   |  |
| Warranty [years]    | 5                        |  |

| Strap Colour         | Blue                                      |
|----------------------|-------------------------------------------|
| Case Material        | Stainless steel                           |
| Case Colour          | Silver                                    |
| Case Surface         | Polished / Matted                         |
| Colour of the dial   | White                                     |
| Glass                | Mineral glass                             |
|                      |                                           |
| DETAILS              |                                           |
| DETAILS<br>Bezel     | Fixed                                     |
|                      | Fixed<br>Stainless steel bottom (screwed) |
| Bezel                |                                           |
| Bezel<br>Case Bottom | Stainless steel bottom (screwed)          |

Textile / Real leather

## Display Type Analogue Movement type Quartz (Battery) Movement Name Ronda / 8040.B Functions Second / Minute / Date / Chronograph / Hour

## MEASURES

PRODUCT EXECUTION

| Case width [mm]                  | 48  |
|----------------------------------|-----|
| Case thickness [mm]              | 15  |
| Lug width [mm]                   | 22  |
| Max. wrist<br>circumference [mm] | 220 |