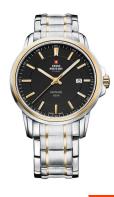

## Swiss Military by Chrono men's watch SM34039.04 Specifications

**BUY NOW** 

This document contains all the specifications for the Swiss Military by Chrono SM34039.04 men's watch. We at the DIALANDO® watch store offer a large selection of authentic watches from the best watch brands in the world. https://www.dialando.ie/

| PRODUCT INFORMATION |                          |
|---------------------|--------------------------|
| EAN                 | 7630019115964            |
| Gender              | Men                      |
| Brand               | Swiss Military by Chrono |
| Collection          | Herren                   |
| Warranty (years)    | 5                        |

| PRODUCT EXECUTION |                               |
|-------------------|-------------------------------|
| Display Type      | Analogue                      |
| Movement type     | Quartz (Battery)              |
| Movement Name     | Swiss Made / Ronda / 763      |
| Functions         | Minute / Date / Hour / Second |

| MEASURES                      |     |
|-------------------------------|-----|
| Case width [mm]               | 40  |
| Case thickness [mm]           | 9   |
| Lug width [mm]                | 20  |
| Max. wrist circumference [mm] | 220 |

| MATERIAL & COLOUR  |                   |
|--------------------|-------------------|
| Strap Material     | Stainless steel   |
| Strap Colour       | Gold / Silver     |
| Case Material      | Stainless steel   |
| Case Colour        | Silver / Gold     |
| Case Surface       | Matted / Polished |
| Colour of the dial | Black             |
| Glass              | Sapphire glass    |

| DETAILS         |                                  |
|-----------------|----------------------------------|
| Bezel           | Fixed                            |
| Case Bottom     | Stainless steel bottom (screwed) |
| Clasp           | Folding clasp                    |
| Lighting        | Luminous hands                   |
| Water resistant | 10 ATM                           |