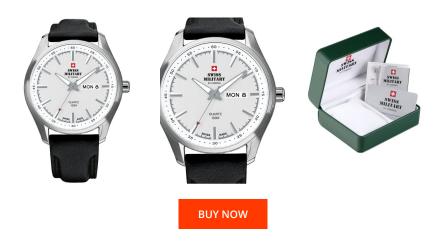

| PRODUCT INFORMATION |                          |
|---------------------|--------------------------|
| EAN                 | 7630019107761            |
| Gender              | Men                      |
| Brand               | Swiss Military by Chrono |
| Collection          | Herren                   |
| Warranty [years]    | 5                        |

| PRODUCT EXECUTION |                                                 |
|-------------------|-------------------------------------------------|
| Display Type      | Analogue                                        |
| Movement type     | Quartz (Battery)                                |
| Movement Name     | Ronda / 517                                     |
| Functions         | Minute / Date / Day of the week / Hour / Second |

| MEASURES                      |     |
|-------------------------------|-----|
| Case width [mm]               | 44  |
| Case thickness [mm]           | 10  |
| Lug width [mm]                | 22  |
| Max. wrist circumference [mm] | 220 |

| MATERIAL & COLOUR  |                   |
|--------------------|-------------------|
| Strap Material     | Real leather      |
| Strap Colour       | Black             |
| Case Material      | Stainless steel   |
| Case Colour        | Silver            |
| Case Surface       | Polished / Matted |
| Colour of the dial | Silver            |
| Glass              | Mineral glass     |
| DETAILS            |                   |

| DETAILS         |                                  |
|-----------------|----------------------------------|
| Bezel           | Fixed                            |
| Case Bottom     | Stainless steel bottom (screwed) |
| Clasp           | Pin buckle                       |
| Lighting        | Luminous hands                   |
| Water resistant | 10 ATM                           |