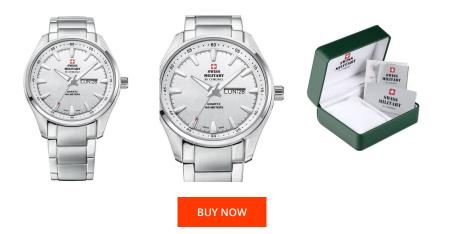

> MATERIAL & COLOUR Strap Material

| PRODUCT INFORMATION |                          |
|---------------------|--------------------------|
| EAN                 | 7630019107723            |
| Gender              | Men                      |
| Brand               | Swiss Military by Chrono |
| Collection          | Herren                   |
| Warranty [years]    | 5                        |

| Strap Colour            | Silver                                    |
|-------------------------|-------------------------------------------|
| Case Material           | Stainless steel                           |
| Case Colour             | Silver                                    |
| Case Surface            | Polished / Matted                         |
| Colour of the dial      | Silver                                    |
| Glass                   | Mineral glass                             |
|                         |                                           |
| DETAILS                 |                                           |
| <b>DETAILS</b><br>Bezel | Fixed                                     |
|                         | Fixed<br>Stainless steel bottom (screwed) |
| Bezel                   |                                           |
| Bezel<br>Case Bottom    | Stainless steel bottom (screwed)          |

Stainless steel