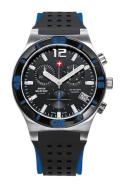

## Swiss Military by Chrono men's watch SM34015.08 Specifications

**BUY NOW** 

This document contains all the specifications for the Swiss Military by Chrono Chronograph SM34015.08 men's watch. We at the DIALANDO® watch store offer a large selection of authentic watches from the best watch brands in the world. https://www.dialando.ie/

Clasp

Lighting

Water resistant

| PRODUCT INFORMATION |                          |
|---------------------|--------------------------|
| EAN                 | 7630019111874            |
| Gender              | Men                      |
| Brand               | Swiss Military by Chrono |
| Collection          | Chronograph              |
| Warranty [years]    | 5                        |

| PRODUCT EXECUTION |                                             |
|-------------------|---------------------------------------------|
| Display Type      | Analogue                                    |
| Movement type     | Quartz (Battery)                            |
| Movement Name     | Swiss Made / G10.211 / ETA                  |
| Functions         | Chronograph / Hour / Second / Minute / Date |

| MEASURES                      |     |
|-------------------------------|-----|
| Case width [mm]               | 43  |
| Case thickness [mm]           | 12  |
| Lug width [mm]                | 26  |
| Max. wrist circumference [mm] | 220 |

| MATERIAL & COLOUR  |                                  |
|--------------------|----------------------------------|
| Strap Material     | Rubber                           |
| Strap Colour       | Black / Blue                     |
| Case Material      | Stainless steel                  |
| Case Colour        | Black / Blue / Silver            |
| Case Surface       | Polished / Matted                |
| Colour of the dial | Black                            |
| Glass              | Mineral glass                    |
| DETAILS            |                                  |
| Bezel              | Fixed                            |
| Case Bottom        | Stainless steel bottom (screwed) |

Luminous hands / Luminous indexes

Pin buckle

10 ATM