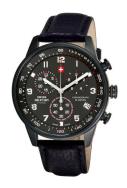

## **DIALANDO**°

Swiss Military by Chrono men's watch SM34012.08 Specifications

**BUY NOW** 

This document contains all the specifications for the Swiss Military by Chrono Chronograph SM34012.08 men's watch. We at the DIALANDO® watch store offer a large selection of authentic watches from the best watch brands in the world. https://www.dialando.ie/

| PRODUCT INFORMATION |                          |  |
|---------------------|--------------------------|--|
| EAN                 | 7630019106627            |  |
| Gender              | Men                      |  |
| Brand               | Swiss Military by Chrono |  |
| Collection          | Chronograph              |  |
| Warranty [years]    | 5                        |  |

| PRODUCT EXECUTION |                                             |
|-------------------|---------------------------------------------|
| Display Type      | Analogue                                    |
| Movement type     | Quartz (Battery)                            |
| Movement Name     | Swiss Made / G10.211 / ETA                  |
| Functions         | Chronograph / Date / Hour / Minute / Second |

| MEASURES                      |     |
|-------------------------------|-----|
| Case width [mm]               | 41  |
| Case thickness [mm]           | 12  |
| Lug width [mm]                | 20  |
| Max. wrist circumference [mm] | 220 |

| MATERIAL & COLOUR  |                 |
|--------------------|-----------------|
| Strap Material     | Real leather    |
| Strap Colour       | Black           |
| Case Material      | Stainless steel |
| Case Colour        | Black           |
| Case Surface       | Matted          |
| Colour of the dial | Black           |
| Glass              | Mineral glass   |
|                    |                 |
| DETAILS            |                 |

| DETAILS         |                                   |
|-----------------|-----------------------------------|
| Bezel           | Fixed                             |
| Case Bottom     | Stainless steel bottom (pressed)  |
| Clasp           | Pin buckle                        |
| Lighting        | Luminous hands / Luminous indexes |
| Water resistant | 5 ATM                             |