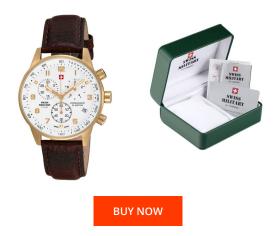

## Swiss Military by Chrono men's watch SM34012.07 Specifications

This document contains all the specifications for the Swiss Military by Chrono Chronograph SM34012.07 men's watch. We at the DIALANDO<sup>®</sup> watch store offer a large selection of authentic watches from the best watch brands in the world. https://www.dialando.ie/

> MATERIAL & COLOUR Strap Material

| PRODUCT INFORMATION |                          |
|---------------------|--------------------------|
| EAN                 | 7630019106580            |
| Gender              | Men                      |
| Brand               | Swiss Military by Chrono |
| Collection          | Chronograph              |
| Warranty [years]    | 5                        |

Analogue Quartz (Battery)

| Strap Colour                  | Brown                                          |
|-------------------------------|------------------------------------------------|
| Case Material                 | Stainless steel                                |
| Case Colour                   | Gold                                           |
| Case Surface                  | Matted                                         |
| Colour of the dial            | White                                          |
| Glass                         | Mineral glass                                  |
|                               |                                                |
|                               |                                                |
| DETAILS                       |                                                |
| DETAILS<br>Bezel              | Fixed                                          |
|                               | Fixed<br>Stainless steel bottom (pressed)      |
| Bezel                         |                                                |
| Bezel<br>Case Bottom          | Stainless steel bottom (pressed)               |
| Bezel<br>Case Bottom<br>Clasp | Stainless steel bottom (pressed)<br>Pin buckle |

Real leather