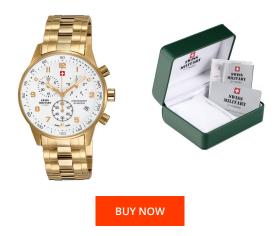

| PRODUCT INFORMATION |                          |  |
|---------------------|--------------------------|--|
| EAN                 | 7630019106610            |  |
| Gender              | Men                      |  |
| Brand               | Swiss Military by Chrono |  |
| Collection          | Chronograph              |  |
| Warranty [years]    | 5                        |  |

| MATERIAL & COLOUR  |                                   |
|--------------------|-----------------------------------|
| Strap Material     | Stainless steel                   |
| Strap Colour       | Gold                              |
| Case Material      | Stainless steel                   |
| Case Colour        | Gold                              |
| Case Surface       | Matted                            |
| Colour of the dial | White                             |
| Glass              | Mineral glass                     |
|                    |                                   |
| DETAILS            |                                   |
| Bezel              | Fixed                             |
| Case Bottom        | Stainless steel bottom (pressed)  |
| Clasp              | Folding clasp                     |
| Lighting           | Luminous hands / Luminous indexes |
| Water resistant    | 5 ATM                             |
|                    |                                   |

| Display Type  | Analogue                                    |
|---------------|---------------------------------------------|
| Movement type | Quartz (Battery)                            |
| Movement Name | Swiss Made / G10.211 / ETA                  |
| Functions     | Hour / Second / Minute / Date / Chronograph |