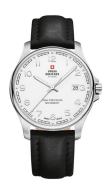

| PRODUCT INFORMATION |                          |
|---------------------|--------------------------|
| EAN                 | 7630019136778            |
| Gender              | Men                      |
| Brand               | Swiss Military by Chrono |
| Collection          | Herren                   |
| Warranty [vears]    | 5                        |

| PRODUCT EXECUTION |                               |
|-------------------|-------------------------------|
| Display Type      | Analogue                      |
| Movement type     | Quartz (Battery)              |
| Movement Name     | F06.411 / ETA                 |
| Functions         | Second / Minute / Date / Hour |

| MEASURES                      |     |
|-------------------------------|-----|
| Case width [mm]               | 39  |
| Case thickness [mm]           | 8   |
| Lug width [mm]                | 20  |
| Max. wrist circumference [mm] | 190 |

| MATERIAL & COLOUR  |                   |
|--------------------|-------------------|
| Strap Material     | Stainless steel   |
| Strap Colour       | Gold              |
| Case Material      | Stainless steel   |
| Case Colour        | Gold              |
| Case Surface       | Polished / Matted |
| Colour of the dial | White             |
| Glass              | Sapphire glass    |
|                    |                   |
| DETAILS            |                   |
| Bezel              | Fixed             |

| DETAILS         |                                  |
|-----------------|----------------------------------|
| Bezel           | Fixed                            |
| Case Bottom     | Stainless steel bottom (screwed) |
| Clasp           | Folding clasp                    |
| Lighting        | Luminous hands                   |
| Water resistant | 5 ATM                            |