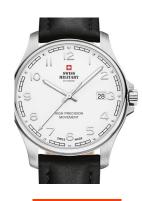

| PRODUCT INFORMATION |                          |
|---------------------|--------------------------|
| EAN                 | 7630019136778            |
| Gender              | Men                      |
| Brand               | Swiss Military by Chrono |
| Collection          | Herren                   |
| Warranty [vears]    | 5                        |

| PRODUCT EXECUTION |                               |
|-------------------|-------------------------------|
| Display Type      | Analogue                      |
| Movement type     | Quartz (Battery)              |
| Movement Name     | F06.411 / ETA                 |
| Functions         | Second / Minute / Date / Hour |

| MEASURES                      |     |
|-------------------------------|-----|
| Case width [mm]               | 39  |
| Case thickness [mm]           | 8   |
| Lug width [mm]                | 20  |
| Max. wrist circumference [mm] | 190 |

| MATERIAL & COLOUR  |                   |
|--------------------|-------------------|
| Strap Material     | Stainless steel   |
| Strap Colour       | Gold              |
| Case Material      | Stainless steel   |
| Case Colour        | Gold              |
| Case Surface       | Polished / Matted |
| Colour of the dial | White             |
| Glass              | Sapphire glass    |
|                    |                   |
| DETAILS            |                   |
| Bezel              | Fixed             |

| DETAILS         |                                  |
|-----------------|----------------------------------|
| Bezel           | Fixed                            |
| Case Bottom     | Stainless steel bottom (screwed) |
| Clasp           | Folding clasp                    |
| Lighting        | Luminous hands                   |
| Water resistant | 5 ATM                            |