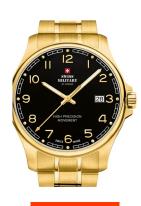

| PRODUCT INFORMATION |                          |
|---------------------|--------------------------|
| EAN                 | 7630019136747            |
| Gender              | Men                      |
| Brand               | Swiss Military by Chrono |
| Collection          | Herren                   |
| Warranty [vears]    | 5                        |

| PRODUCT EXECUTION |                               |
|-------------------|-------------------------------|
| Display Type      | Analogue                      |
| Movement type     | Quartz (Battery)              |
| Movement Name     | F06.411 / ETA                 |
| Functions         | Hour / Second / Minute / Date |

| MEASURES                      |     |
|-------------------------------|-----|
| Case width [mm]               | 39  |
| Case thickness [mm]           | 8   |
| Lug width [mm]                | 20  |
| Max. wrist circumference [mm] | 190 |

| MATERIAL & COLOUR  |                   |
|--------------------|-------------------|
| Strap Material     | Stainless steel   |
| Strap Colour       | Gold              |
| Case Material      | Stainless steel   |
| Case Colour        | Gold              |
| Case Surface       | Polished / Matted |
| Colour of the dial | Black             |
| Glass              | Sapphire glass    |
|                    |                   |
| DETAILS            |                   |
| Bezel              | Fixed             |

| DETAILS         |                                  |
|-----------------|----------------------------------|
| Bezel           | Fixed                            |
| Case Bottom     | Stainless steel bottom (screwed) |
| Clasp           | Folding clasp                    |
| Lighting        | Luminous hands                   |
| Water resistant | 5 ATM                            |