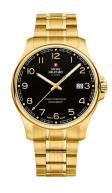

| PRODUCT INFORMATION |                          |
|---------------------|--------------------------|
| EAN                 | 7630019136747            |
| Gender              | Men                      |
| Brand               | Swiss Military by Chrono |
| Collection          | Herren                   |
| Warranty [vears]    | 5                        |

| PRODUCT EXECUTION |                               |
|-------------------|-------------------------------|
| Display Type      | Analogue                      |
| Movement type     | Quartz (Battery)              |
| Movement Name     | F06.411 / ETA                 |
| Functions         | Hour / Second / Minute / Date |

| MEASURES                      |     |
|-------------------------------|-----|
| Case width [mm]               | 39  |
| Case thickness [mm]           | 8   |
| Lug width [mm]                | 20  |
| Max. wrist circumference [mm] | 190 |

| MATERIAL & COLOUR  |                   |
|--------------------|-------------------|
| Strap Material     | Stainless steel   |
| Strap Colour       | Gold              |
| Case Material      | Stainless steel   |
| Case Colour        | Gold              |
| Case Surface       | Polished / Matted |
| Colour of the dial | Black             |
| Glass              | Sapphire glass    |
|                    |                   |
| DETAILS            |                   |
| Bezel              | Fixed             |

| DETAILS         |                                  |
|-----------------|----------------------------------|
| Bezel           | Fixed                            |
| Case Bottom     | Stainless steel bottom (screwed) |
| Clasp           | Folding clasp                    |
| Lighting        | Luminous hands                   |
| Water resistant | 5 ATM                            |