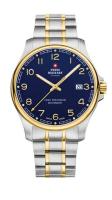

## Swiss Military by Chrono men's watch SM30200.21 Specifications

**BUY NOW** 

This document contains all the specifications for the Swiss Military by Chrono SM30200.21 men's watch. We at the DIALANDO® watch store offer a large selection of authentic watches from the best watch brands in the world. https://www.dialando.ie/

| MATERIAL & COLOUR  |                   |
|--------------------|-------------------|
| Strap Material     | Stainless steel   |
| Strap Colour       | Silver / Gold     |
| Case Material      | Stainless steel   |
| Case Colour        | Silver / Gold     |
| Case Surface       | Polished / Matted |
| Colour of the dial | Blue              |
| Glass              | Sapphire glass    |
|                    |                   |
| DETAILS            |                   |

| DETAILS         |                                  |
|-----------------|----------------------------------|
| Bezel           | Fixed                            |
| Case Bottom     | Stainless steel bottom (screwed) |
| Clasp           | Folding clasp                    |
| Lighting        | Luminous hands                   |
| Water resistant | 5 ATM                            |