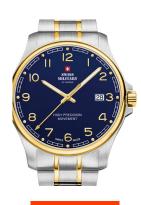

## Swiss Military by Chrono men's watch SM30200.21 Specifications

**BUY NOW** 

This document contains all the specifications for the Swiss Military by Chrono SM30200.21 men's watch. We at the DIALANDO® watch store offer a large selection of authentic watches from the best watch brands in the world. https://www.dialando.ie/

| MATERIAL & COLOUR  |                   |
|--------------------|-------------------|
| Strap Material     | Stainless steel   |
| Strap Colour       | Silver / Gold     |
| Case Material      | Stainless steel   |
| Case Colour        | Silver / Gold     |
| Case Surface       | Polished / Matted |
| Colour of the dial | Blue              |
| Glass              | Sapphire glass    |
|                    |                   |
| DETAILS            |                   |

| DETAILS         |                                  |
|-----------------|----------------------------------|
| Bezel           | Fixed                            |
| Case Bottom     | Stainless steel bottom (screwed) |
| Clasp           | Folding clasp                    |
| Lighting        | Luminous hands                   |
| Water resistant | 5 ATM                            |