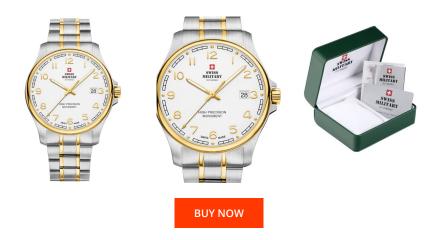

## Swiss Military by Chrono men's watch SM30200.20 Specifications

This document contains all the specifications for the Swiss Military by Chrono SM30200.20 men's watch. We at the DIALANDO<sup>®</sup> watch store offer a large selection of authentic watches from the best watch brands in the world. https://www.dialando.ie/

| PRODUCT INFORMATION |                          |  |
|---------------------|--------------------------|--|
| EAN                 | 7630019136723            |  |
| Gender              | Men                      |  |
| Brand               | Swiss Military by Chrono |  |
| Collection          | Herren                   |  |
| Warranty [years]    | 5                        |  |

| MATERIAL & COLOUR       |                                           |
|-------------------------|-------------------------------------------|
| Strap Material          | Stainless steel                           |
| Strap Colour            | Silver / Gold                             |
| Case Material           | Stainless steel                           |
| Case Colour             | Silver / Gold                             |
| Case Surface            | Polished / Matted                         |
| Colour of the dial      | White                                     |
| Glass                   | Sapphire glass                            |
|                         |                                           |
|                         |                                           |
| DETAILS                 |                                           |
| <b>DETAILS</b><br>Bezel | Fixed                                     |
|                         | Fixed<br>Stainless steel bottom (screwed) |
| Bezel                   |                                           |
| Bezel<br>Case Bottom    | Stainless steel bottom (screwed)          |

| PRODUCT EXECUTION |                               |
|-------------------|-------------------------------|
| Display Type      | Analogue                      |
| Movement type     | Quartz (Battery)              |
| Movement Name     | ETA / F06.411                 |
| Functions         | Hour / Second / Minute / Date |