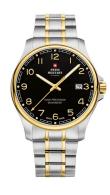

## Swiss Military by Chrono men's watch SM30200.19 Specifications

**BUY NOW** 

This document contains all the specifications for the Swiss Military by Chrono SM30200.19 men's watch. We at the DIALANDO® watch store offer a large selection of authentic watches from the best watch brands in the world. https://www.dialando.ie/

| PRODUCT INFORMATION |                          |
|---------------------|--------------------------|
| EAN                 | 7630019136716            |
| Gender              | Men                      |
| Brand               | Swiss Military by Chrono |
| Collection          | Herren                   |
| Warranty [vears]    | 5                        |

| PRODUCT EXECUTION |                               |
|-------------------|-------------------------------|
| Display Type      | Analogue                      |
| Movement type     | Quartz (Battery)              |
| Movement Name     | F06.411 / ETA                 |
| Functions         | Hour / Second / Minute / Date |

| MEASURES                      |     |
|-------------------------------|-----|
| Case width [mm]               | 39  |
| Case thickness [mm]           | 8   |
| Lug width [mm]                | 20  |
| Max. wrist circumference [mm] | 190 |

| MATERIAL & COLOUR  |                   |
|--------------------|-------------------|
| Strap Material     | Stainless steel   |
| Strap Colour       | Silver / Gold     |
| Case Material      | Stainless steel   |
| Case Colour        | Silver / Gold     |
| Case Surface       | Polished / Matted |
| Colour of the dial | Black             |
| Glass              | Sapphire glass    |
|                    |                   |
| DETAILS            |                   |
| Dozel              | Fived             |

| DETAILS         |                                  |
|-----------------|----------------------------------|
| Bezel           | Fixed                            |
| Case Bottom     | Stainless steel bottom (screwed) |
| Clasp           | Folding clasp                    |
| Lighting        | Luminous hands                   |
| Water resistant | 5 ATM                            |