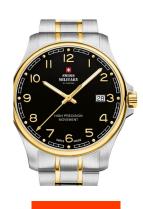

## Swiss Military by Chrono men's watch SM30200.19 Specifications

**BUY NOW** 

This document contains all the specifications for the Swiss Military by Chrono SM30200.19 men's watch. We at the DIALANDO® watch store offer a large selection of authentic watches from the best watch brands in the world. https://www.dialando.ie/

| PRODUCT INFORMATION |                          |
|---------------------|--------------------------|
| EAN                 | 7630019136716            |
| Gender              | Men                      |
| Brand               | Swiss Military by Chrono |
| Collection          | Herren                   |
| Warranty [vears]    | 5                        |

| PRODUCT EXECUTION |                               |
|-------------------|-------------------------------|
| Display Type      | Analogue                      |
| Movement type     | Quartz (Battery)              |
| Movement Name     | F06.411 / ETA                 |
| Functions         | Hour / Second / Minute / Date |

| MEASURES                      |     |
|-------------------------------|-----|
| Case width [mm]               | 39  |
| Case thickness [mm]           | 8   |
| Lug width [mm]                | 20  |
| Max. wrist circumference [mm] | 190 |

| MATERIAL & COLOUR  |                   |
|--------------------|-------------------|
| Strap Material     | Stainless steel   |
| Strap Colour       | Silver / Gold     |
| Case Material      | Stainless steel   |
| Case Colour        | Silver / Gold     |
| Case Surface       | Polished / Matted |
| Colour of the dial | Black             |
| Glass              | Sapphire glass    |
|                    |                   |
| DETAILS            |                   |
| Dozel              | Fived             |

| DETAILS         |                                  |
|-----------------|----------------------------------|
| Bezel           | Fixed                            |
| Case Bottom     | Stainless steel bottom (screwed) |
| Clasp           | Folding clasp                    |
| Lighting        | Luminous hands                   |
| Water resistant | 5 ATM                            |