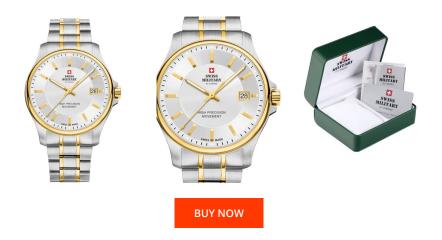

## Swiss Military by Chrono men's watch SM30200.05 Specifications

This document contains all the specifications for the Swiss Military by Chrono SM30200.05 men's watch. We at the DIALANDO<sup>®</sup> watch store offer a large selection of authentic watches from the best watch brands in the world. https://www.dialando.ie/

| PRODUCT INFORMATION |                          |
|---------------------|--------------------------|
| EAN                 | 7630019136570            |
| Gender              | Men                      |
| Brand               | Swiss Military by Chrono |
| Collection          | Herren                   |
| Warranty [years]    | 5                        |

| MATERIAL & COLOUR    |                                           |
|----------------------|-------------------------------------------|
| Strap Material       | Stainless steel                           |
| Strap Colour         | Silver / Gold                             |
| Case Material        | Stainless steel                           |
| Case Colour          | Gold / Silver                             |
| Case Surface         | Polished / Matted                         |
| Colour of the dial   | Silver                                    |
| Glass                | Sapphire glass                            |
|                      |                                           |
|                      |                                           |
| DETAILS              |                                           |
| DETAILS<br>Bezel     | Fixed                                     |
|                      | Fixed<br>Stainless steel bottom (screwed) |
| Bezel                |                                           |
| Bezel<br>Case Bottom | Stainless steel bottom (screwed)          |

## PRODUCT EXECUTION Display Type Analogue Movement type Quartz (Battery) Movement Name F06.411 / ETA Functions Date / Hour / Second / Minute