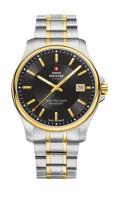

| PRODUCT INFORMATION |                          |
|---------------------|--------------------------|
| EAN                 | 7630019136563            |
| Gender              | Men                      |
| Brand               | Swiss Military by Chrono |
| Collection          | Herren                   |
| Warranty [years]    | 5                        |

| PRODUCT EXECUTION |                               |
|-------------------|-------------------------------|
| Display Type      | Analogue                      |
| Movement type     | Quartz (Battery)              |
| Movement Name     | F06.411 / ETA                 |
| Functions         | Second / Minute / Date / Hour |

| MEASURES                      |     |
|-------------------------------|-----|
| Case width [mm]               | 39  |
| Case thickness [mm]           | 8   |
| Lug width [mm]                | 20  |
| Max. wrist circumference [mm] | 190 |

| MATERIAL & COLOUR  |                   |
|--------------------|-------------------|
| Strap Material     | Stainless steel   |
| Strap Colour       | Gold / Silver     |
| Case Material      | Stainless steel   |
| Case Colour        | Silver / Gold     |
| Case Surface       | Matted / Polished |
| Colour of the dial | Black             |
| Glass              | Sapphire glass    |
|                    |                   |
| DETAILS            |                   |

| DETAILS         |                                  |
|-----------------|----------------------------------|
| Bezel           | Fixed                            |
| Case Bottom     | Stainless steel bottom (screwed) |
| Clasp           | Folding clasp                    |
| Lighting        | Luminous hands                   |
| Water resistant | 5 ATM                            |