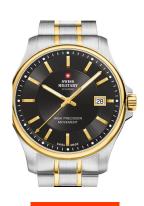

| PRODUCT INFORMATION |                          |
|---------------------|--------------------------|
| EAN                 | 7630019136563            |
| Gender              | Men                      |
| Brand               | Swiss Military by Chrono |
| Collection          | Herren                   |
| Warranty [years]    | 5                        |

| PRODUCT EXECUTION |                               |
|-------------------|-------------------------------|
| Display Type      | Analogue                      |
| Movement type     | Quartz (Battery)              |
| Movement Name     | F06.411 / ETA                 |
| Functions         | Second / Minute / Date / Hour |

| MEASURES                      |     |
|-------------------------------|-----|
| Case width [mm]               | 39  |
| Case thickness [mm]           | 8   |
| Lug width [mm]                | 20  |
| Max. wrist circumference [mm] | 190 |

| MATERIAL & COLOUR  |                   |
|--------------------|-------------------|
| Strap Material     | Stainless steel   |
| Strap Colour       | Gold / Silver     |
| Case Material      | Stainless steel   |
| Case Colour        | Silver / Gold     |
| Case Surface       | Matted / Polished |
| Colour of the dial | Black             |
| Glass              | Sapphire glass    |
|                    |                   |
| DETAILS            |                   |

| DETAILS         |                                  |
|-----------------|----------------------------------|
| Bezel           | Fixed                            |
| Case Bottom     | Stainless steel bottom (screwed) |
| Clasp           | Folding clasp                    |
| Lighting        | Luminous hands                   |
| Water resistant | 5 ATM                            |