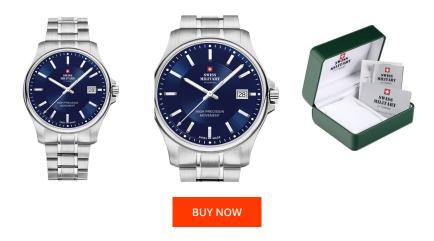

## Swiss Military by Chrono men's watch SM30200.03 Specifications

This document contains all the specifications for the Swiss Military by Chrono SM30200.03 men's watch. We at the DIALANDO® watch store offer a large selection of authentic watches from the best watch brands in the world.

| MATERIAL & COLOUR  |                   |
|--------------------|-------------------|
| Strap Material     | Stainless steel   |
| Strap Colour       | Silver            |
| Case Material      | Stainless steel   |
| Case Colour        | Silver            |
| Case Surface       | Polished / Matted |
| Colour of the dial | Blue              |
| Glass              | Sapphire glass    |
|                    |                   |
| DETAILS            |                   |
| Bezel              | Fixed             |
|                    |                   |

| DETAILS         |                                  |
|-----------------|----------------------------------|
| Bezel           | Fixed                            |
| Case Bottom     | Stainless steel bottom (screwed) |
| Clasp           | Folding clasp                    |
| Lighting        | Luminous hands                   |
| Water resistant | 5 ATM                            |