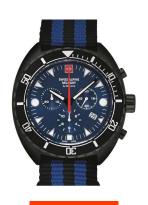

| PRODUCT INFORMATION |                       |  |
|---------------------|-----------------------|--|
| EAN                 | 7611751172996         |  |
| Gender              | Men                   |  |
| Brand               | Swiss Alpine Military |  |
| Collection          | Turtle Chrono 44 mm   |  |
| Warranty (years)    | 2                     |  |

| PRODUCT EXECUTION |                                             |
|-------------------|---------------------------------------------|
| Display Type      | Analogue                                    |
| Movement type     | Quartz (Battery)                            |
| Movement Name     | Swiss Made / Ronda / 5030.D                 |
| Functions         | Hour / Second / Minute / Date / Chronograph |

| MEASURES                      |     |
|-------------------------------|-----|
| Case width [mm]               | 44  |
| Case thickness [mm]           | 12  |
| Lug width [mm]                | 22  |
| Max. wrist circumference [mm] | 230 |

| MATERIAL & COLOUR  |                   |
|--------------------|-------------------|
| Strap Material     | Textile           |
| Strap Colour       | Black / Blue      |
| Case Material      | Stainless steel   |
| Case Colour        | Black             |
| Case Surface       | Polished / Matted |
| Colour of the dial | Blue              |
| Glass              | Mineral glass     |

| DETAILS         |                                   |
|-----------------|-----------------------------------|
| Bezel           | Left side / Rotatable             |
| Case Bottom     | Stainless steel bottom (screwed)  |
| Crown           | Screwed                           |
| Clasp           | Pin buckle                        |
| Lighting        | Luminous hands / Luminous indexes |
| Water resistant | 10 ATM                            |