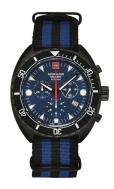

| PRODUCT INFORMATION |                       |  |
|---------------------|-----------------------|--|
| EAN                 | 7611751172996         |  |
| Gender              | Men                   |  |
| Brand               | Swiss Alpine Military |  |
| Collection          | Turtle Chrono 44 mm   |  |
| Warranty (years)    | 2                     |  |

| PRODUCT EXECUTION |                                             |
|-------------------|---------------------------------------------|
| Display Type      | Analogue                                    |
| Movement type     | Quartz (Battery)                            |
| Movement Name     | Swiss Made / Ronda / 5030.D                 |
| Functions         | Hour / Second / Minute / Date / Chronograph |

| MEASURES                      |     |
|-------------------------------|-----|
| Case width [mm]               | 44  |
| Case thickness [mm]           | 12  |
| Lug width [mm]                | 22  |
| Max. wrist circumference [mm] | 230 |

| MATERIAL & COLOUR  |                   |
|--------------------|-------------------|
| Strap Material     | Textile           |
| Strap Colour       | Black / Blue      |
| Case Material      | Stainless steel   |
| Case Colour        | Black             |
| Case Surface       | Polished / Matted |
| Colour of the dial | Blue              |
| Glass              | Mineral glass     |

| DETAILS         |                                   |
|-----------------|-----------------------------------|
| Bezel           | Left side / Rotatable             |
| Case Bottom     | Stainless steel bottom (screwed)  |
| Crown           | Screwed                           |
| Clasp           | Pin buckle                        |
| Lighting        | Luminous hands / Luminous indexes |
| Water resistant | 10 ATM                            |