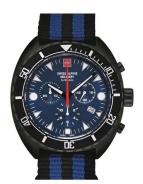

| PRODUCT INFORMATION |                       |  |
|---------------------|-----------------------|--|
| EAN                 | 7611751172996         |  |
| Gender              | Men                   |  |
| Brand               | Swiss Alpine Military |  |
| Collection          | Turtle Chrono 44 mm   |  |
| Warranty (years)    | 2                     |  |

| PRODUCT EXECUTION |                                             |
|-------------------|---------------------------------------------|
| Display Type      | Analogue                                    |
| Movement type     | Quartz (Battery)                            |
| Movement Name     | Swiss Made / Ronda / 5030.D                 |
| Functions         | Hour / Second / Minute / Date / Chronograph |

| MEASURES                      |     |
|-------------------------------|-----|
| Case width [mm]               | 44  |
| Case thickness [mm]           | 12  |
| Lug width [mm]                | 22  |
| Max. wrist circumference [mm] | 230 |

| MATERIAL & COLOUR  |                   |
|--------------------|-------------------|
| Strap Material     | Textile           |
| Strap Colour       | Black / Blue      |
| Case Material      | Stainless steel   |
| Case Colour        | Black             |
| Case Surface       | Polished / Matted |
| Colour of the dial | Blue              |
| Glass              | Mineral glass     |

| DETAILS         |                                   |
|-----------------|-----------------------------------|
| Bezel           | Left side / Rotatable             |
| Case Bottom     | Stainless steel bottom (screwed)  |
| Crown           | Screwed                           |
| Clasp           | Pin buckle                        |
| Lighting        | Luminous hands / Luminous indexes |
| Water resistant | 10 ATM                            |