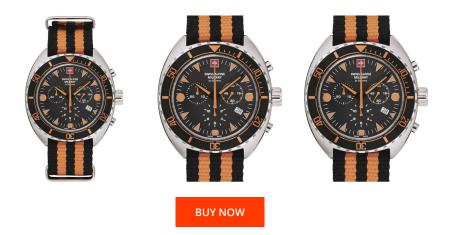

MATERIAL & COLOUR

| PRODUCT INFORMATION |                       |  |
|---------------------|-----------------------|--|
| EAN                 | 7611751173207         |  |
| Gender              | Men                   |  |
| Brand               | Swiss Alpine Military |  |
| Collection          | Turtle Chrono 44 mm   |  |
| Warranty [years]    | 2                     |  |

| Strap Material          | Textile                                                   |
|-------------------------|-----------------------------------------------------------|
| Strap Colour            | Black / Orange                                            |
| Case Material           | Stainless steel                                           |
| Case Colour             | Silver                                                    |
| Case Surface            | Polished / Matted                                         |
| Colour of the dial      | Black                                                     |
| Glass                   | Mineral glass                                             |
|                         |                                                           |
| DETAILS                 |                                                           |
| <b>DETAILS</b><br>Bezel | Left side / Rotatable                                     |
|                         | Left side / Rotatable<br>Stainless steel bottom (screwed) |
| Bezel                   |                                                           |
| Bezel<br>Case Bottom    | Stainless steel bottom (screwed)                          |

| PRODUCT EXECUTION |                                             |
|-------------------|---------------------------------------------|
| Display Type      | Analogue                                    |
| Movement type     | Quartz (Battery)                            |
| Movement Name     | Swiss Made / Ronda / 5030.D                 |
| Functions         | Second / Minute / Date / Chronograph / Hour |