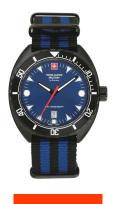

| MATERIAL & COLOUR  |                 |
|--------------------|-----------------|
| Strap Material     | Nylon           |
| Strap Colour       | Bicolor         |
| Case Material      | Stainless steel |
| Colour of the dial | Blue            |
| Glass              | Mineral glass   |
| DETAILS            |                 |
| Clasp              | Pin buckle      |
| Water resistant    | 10 ATM          |