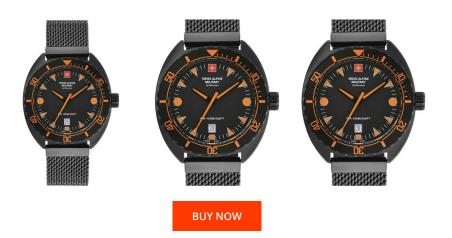

## Swiss Alpine Military men's watch SAM7066.1179 Specifications

This document contains all the specifications for the Swiss Alpine Military Turtle SAM7066.1179 men's watch. We at the DIALANDO<sup>®</sup> watch store offer a large selection of authentic watches from the best watch brands in the world. https://www.dialando.ie/

| PRODUCT INFORMATION |                       |
|---------------------|-----------------------|
| EAN                 | 7611751173146         |
| Gender              | Men                   |
| Brand               | Swiss Alpine Military |
| Collection          | Turtle 44 mm          |
| Warranty [years]    | 2                     |

Analogue Quartz (Battery)

| MATERIAL & COLOUR  |                                  |
|--------------------|----------------------------------|
| Strap Material     | Stainless steel                  |
| Strap Colour       | Black                            |
| Case Material      | Stainless steel                  |
| Case Colour        | Black                            |
| Case Surface       | Polished / Matted                |
| Colour of the dial | Black                            |
| Glass              | Mineral glass                    |
| DETAILS            |                                  |
| Bezel              | Rotatable / Left side            |
| Case Bottom        | Stainless steel bottom (screwed) |
| Crown              | Screwed                          |
| Clasp              | Butterfly clasp                  |
| Water resistant    | 10 ATM                           |

## MEASURES

Functions

PRODUCT EXECUTION

Display Type

Movement type Movement Name

| Case width [mm]                  | 44  |
|----------------------------------|-----|
| Case thickness [mm]              | 12  |
| Lug width [mm]                   | 22  |
| Max. wrist<br>circumference [mm] | 210 |