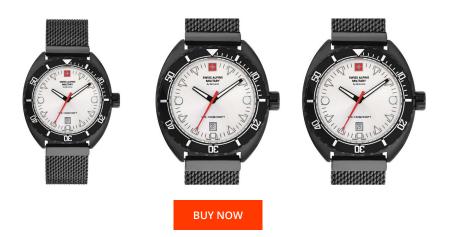

## Swiss Alpine Military men's watch SAM7066.1172 Specifications

This document contains all the specifications for the Swiss Alpine Military Turtle SAM7066.1172 men's watch. We at the DIALANDO<sup>®</sup> watch store offer a large selection of authentic watches from the best watch brands in the world. https://www.dialando.ie/

> MATERIAL & COLOUR Strap Material

| PRODUCT INFORMATION |                       |  |
|---------------------|-----------------------|--|
| EAN                 | 7611751173115         |  |
| Gender              | Men                   |  |
| Brand               | Swiss Alpine Military |  |
| Collection          | Turtle 44 mm          |  |
| Warranty [years]    | 2                     |  |

| Strap Colour       | Black                             |
|--------------------|-----------------------------------|
| Case Material      | Stainless steel                   |
| Case Colour        | Black                             |
| Case Surface       | Polished / Matted                 |
| Colour of the dial | White                             |
| Glass              | Mineral glass                     |
| DETAILS            |                                   |
| Bezel              | Rotatable / Left side             |
| Case Bottom        | Stainless steel bottom (screwed)  |
| Crown              | Screwed                           |
| Clasp              | Butterfly clasp                   |
| Lighting           | Luminous hands / Luminous indexes |
| Water resistant    | 10 ATM                            |