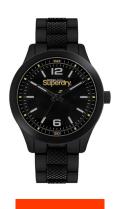

## Superdry men's watch SYG288BM Specifications

**BUY NOW** 

This document contains all the specifications for the Superdry SYG288BM men's watch. We at the DIALANDO® watch store offer a large selection of authentic watches from the best watch brands in the world.

https://www.dialando.ie/

| PRODUCT INFORMATION |                        |  |
|---------------------|------------------------|--|
| EAN                 | 5024693177400          |  |
| Gender              | Men                    |  |
| Brand               | Superdry               |  |
| Collection          | Scuba                  |  |
| Warranty [years]    | 2                      |  |
| PRODUCT EXECUTION   |                        |  |
| Display Type        | Analogue               |  |
| Movement type       | Quartz (Battery)       |  |
| Functions           | Hour / Minute / Second |  |
| MEASURES            |                        |  |
| Case width [mm]     | 45                     |  |

| MATERIAL & COLOUR  |                 |
|--------------------|-----------------|
| Strap Material     | Stainless steel |
| Strap Colour       | Black           |
| Case Material      | Stainless steel |
| Colour of the dial | Black           |
| Glass              | Mineral glass   |
| DETAILS            |                 |
| Clasp              | Folding clasp   |
| Water resistant    | 5 ATM           |