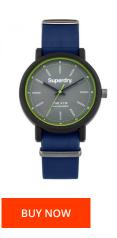

## Superdry men's watch SYG197U Specifications

This document contains all the specifications for the Superdry SYG197U men's watch. We at the DIALANDO® watch store offer a large selection of authentic watches from the best watch brands in the world.

| MATERIAL & COLOUR  |                  |
|--------------------|------------------|
| Strap Material     | Rubber           |
| Strap Colour       | Blue             |
| Colour of the dial | Grey             |
| Glass              | Mineral glass    |
| 0.000              | William Blass    |
| G.435              | Willich di Bluss |
| DETAILS            | Willich at Brass |
|                    | Buckle           |