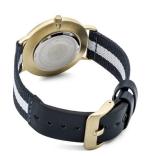

| MATERIAL & COLOUR    |               |
|----------------------|---------------|
| Strap Material       | Nylon         |
| Strap Colour         | Blue          |
| Colour of the dial   | White         |
| Glass                | Mineral glass |
|                      |               |
| DETAILS              |               |
| <b>DETAILS</b> Clasp | Buckle        |