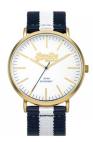

## Superdry men's watch SYG183WUE Specifications

**BUY NOW** 

This document contains all the specifications for the Superdry SYG183WUE men's watch. We at the DIALANDO® watch store offer a large selection of authentic watches from the best watch brands in the world.

| MATERIAL & COLOUR    |               |
|----------------------|---------------|
| Strap Material       | Nylon         |
| Strap Colour         | Blue          |
| Colour of the dial   | White         |
| Glass                | Mineral glass |
|                      |               |
| DETAILS              |               |
| <b>DETAILS</b> Clasp | Buckle        |