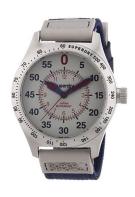

## Superdry men's watch SYG122E Specifications

**BUY NOW** 

This document contains all the specifications for the Superdry SYG122E men's watch. We at the DIALANDO® watch store offer a large selection of authentic watches from the best watch brands in the world.

https://www.dialando.ie/

| PRODUCT INFORMATIO | N                |
|--------------------|------------------|
| EAN                | 5024693102754    |
| Gender             | Men              |
| Warranty [years]   | 2                |
| PRODUCT EXECUTION  |                  |
| Display Type       | Analogue         |
| Movement type      | Quartz (Battery) |
| MEASURES           |                  |
| Case width [mm]    | 45               |

| MATERIAL & COLOUR    |               |
|----------------------|---------------|
| Strap Material       | Textile       |
| Strap Colour         | Blue          |
| Colour of the dial   | White         |
| Glass                | Mineral glass |
|                      |               |
| DETAILS              |               |
| <b>DETAILS</b> Clasp | Buckle        |