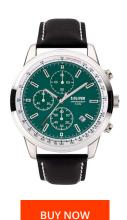

## sOliver men's watch SO3934LC Specifications

This document contains all the specifications for the sOliver SO3934LC men's watch. We at the DIALANDO® watch store offer a large selection of authentic watches from the best watch brands in the world.

| PRODUCT EXECUTION |                                             |
|-------------------|---------------------------------------------|
| Display Type      | Analogue                                    |
| Movement type     | Quartz (Battery)                            |
| Functions         | Minute / Second / Chronograph / Date / Hour |
| MEASURES          |                                             |
| Case width [mm]   | 44                                          |

| MATERIAL & COLOUR  |                 |
|--------------------|-----------------|
| Strap Material     | Real leather    |
| Strap Colour       | Black           |
| Case Material      | Stainless steel |
| Colour of the dial | Green           |
| Glass              | Mineral glass   |
| DETAILS            |                 |
| Clasp              | Pin buckle      |
| Water resistant    | 10 ATM          |