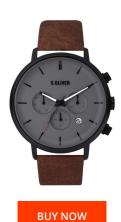

## sOliver men's watch SO3869LM Specifications

This document contains all the specifications for the sOliver SO3869LM men's watch. We at the DIALANDO® watch store offer a large selection of authentic watches from the best watch brands in the world.

| PRODUCT EXECUTION        |                                  |
|--------------------------|----------------------------------|
| Display Type             | Analogue                         |
| Movement type            | Quartz (Battery)                 |
| Functions                | Day of the week / 24-Hour / Date |
|                          |                                  |
| MEASURES                 |                                  |
| MEASURES Case width [mm] | 43                               |

| MATERIAL & COLOUR  |                 |
|--------------------|-----------------|
| Strap Material     | Real leather    |
| Strap Colour       | Brown           |
| Case Material      | Stainless steel |
| Case Colour        | Black           |
| Case Surface       | Matted          |
| Colour of the dial | Grey            |
| Glass              | Mineral glass   |
|                    |                 |
| DETAILS            |                 |
| Clasp              | Pin buckle      |
| Water resistant    | 3 ATM           |