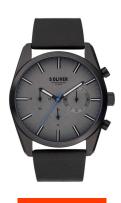

## sOliver men's watch SO3866LC Specifications

**BUY NOW** 

This document contains all the specifications for the sOliver SO3866LC men's watch. We at the DIALANDO® watch store offer a large selection of authentic watches from the best watch brands in the world.

| PRODUCT EXECUTION   |                  |
|---------------------|------------------|
| Display Type        | Analogue         |
| Movement type       | Quartz (Battery) |
| Functions           | Chronograph      |
| MEASURES            |                  |
| Case width [mm]     | 42               |
| Case thickness [mm] | 11               |

| MATERIAL & COLOUR  |                   |
|--------------------|-------------------|
| Strap Material     | Real leather      |
| Strap Colour       | Black             |
| Case Material      | Stainless steel   |
| Case Colour        | Black             |
| Case Surface       | Polished / Matted |
| Colour of the dial | Grey              |
| Glass              | Mineral glass     |
| DETAILS            |                   |
| Clasp              | Pin buckle        |
| Water resistant    | 10 ATM            |